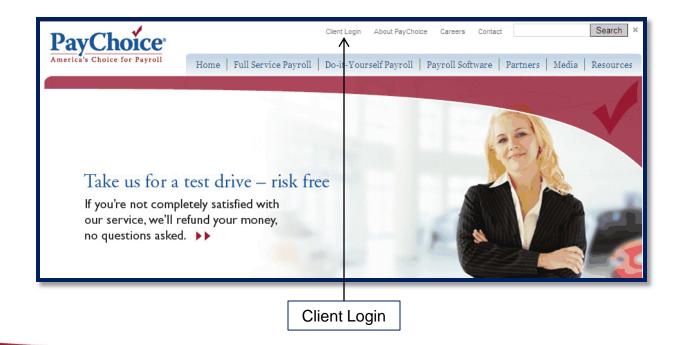

# First Time Employee Login

- ✓ Go to <u>www.paychoice.com</u>
- ✓ Click on Client Login