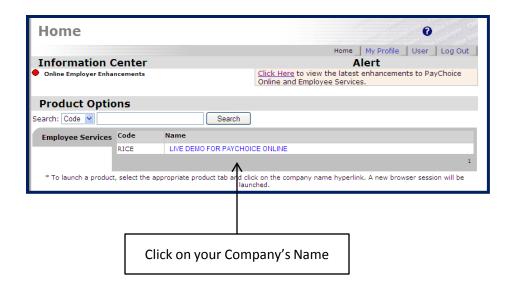

# **Accessing Check Stubs**

- ✓ Click your Company's name from the information Center to access your check stubs and W2's.
- ✓ You can use "My Profile" to change your password, name, email address, image, phrase, secret questions and answers