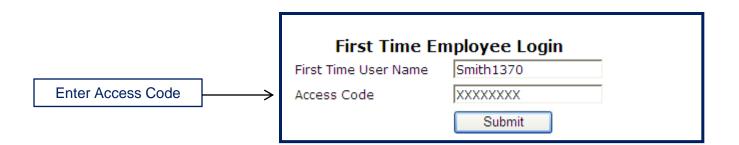

#### **First Time User Name**

✓ Enter Last Name and last 4-digits of Social Security number.

|                      | First Time Employee Login |           |
|----------------------|---------------------------|-----------|
| First Time User Name | First Time User Name      | Smith1370 |
|                      | Access Code               |           |
|                      |                           | Submit    |

#### **Access Code**

- ✓ Enter 7231BAP1 for the Access Code
- ✓ Click on Submit.