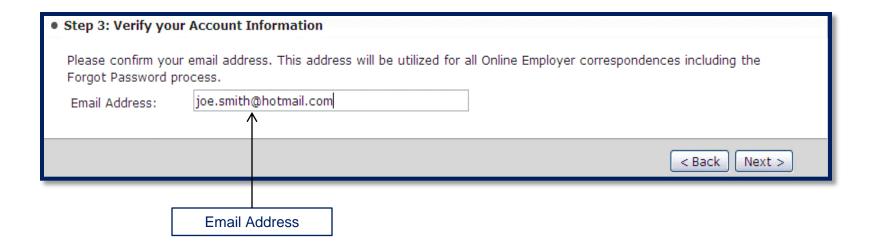

the first name of your eldest nephew/niece?   ✓                                                               |
| Answer:                       |                                                                                                                       |
|                               |                                                                                                                       |
|                               | < Back Next >                                                                                                         |
|                               |                                                                                                                       |



Next

# **Verify Email**

- ✓ Verify Email Address
- ✓ Click Next.





#### Confirmation

- ✓ Confirm Personal Image
- ✓ Confirm Personal Phrase.
- ✓ Confirm Secret Questions.
- ✓ Confirm Email Address.





## **Computer Registration**

- ✓ Yes, to register computer.
- ✓ No, not register computer.

#### Would you like to register this computer?

- ONo, this is a public computer or one I do not plan on using to access Online Employer in the future.



## **Login Credentials**

✓ Click Continue on to Online Employer.

Congratulations! You've successfully created your new enhanced Online Employer credentials.

From now on, when you log in to Online Employer, you'll be presented with your Security Image and Security Passphrase before you enter your password. If you don't recognize the image or phrase, do not enter your password - contact your administrator f