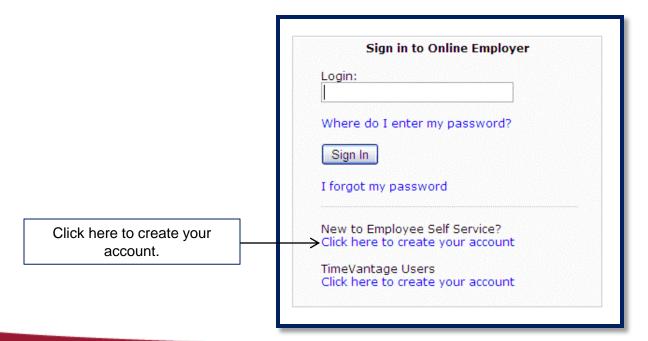

#### **Create Account**

- ✓ A login and password must be established prior to viewing and printing check stubs.
- ✓ Click here to create your account.