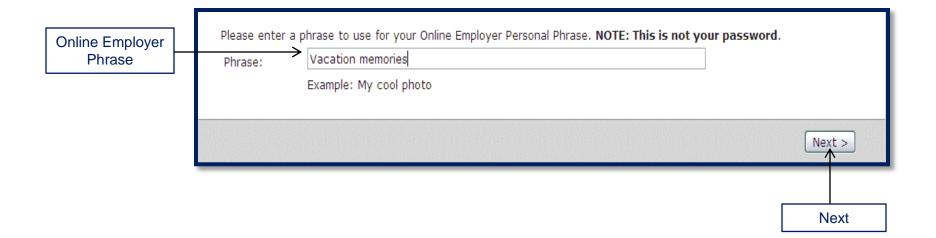

lowercase, 1 number and 1 symbol other than the ".", "()", or "@").
- ✓ Confirm password





### **Email**

- ✓ Enter Email Address
- ✓ Click Save Changes

|               | Login            | Smith1370             |
|---------------|------------------|-----------------------|
|               | Password         | •••••                 |
|               | Confirm Password | •••••                 |
| Email Address | Email Address    | joe.smith@hotmail.com |
|               |                  | Save Changes Reset    |



#### **Activate Account**

- ✓ Enter your Login
- ✓ Click Sign





#### **Activate Account**

- ✓ Enter your Password
- ✓ Click Sign In





## Personal Image

✓ Select an Online Employer Personal Image in Step 1.





#### **Phrase**

- ✓ Enter a phrase
- ✓ Click Next.





## **Security Questions**

- ✓ Answer 5 security questions
- ✓ Click Next.

| • Step 2: Create yo           | our Online Employer Enhanced Credentials Secret Questions                                                             |
|-------------------------------|-----------------------------------------------------------------------------------------------------------------------|
| Please select and would know. | provide answers to the secret questions below. The answer you give should be something that only you                  |
| Question 1:                   | What is your eldest child's middle name?                                                                              |
| Answer:                       | Ralph