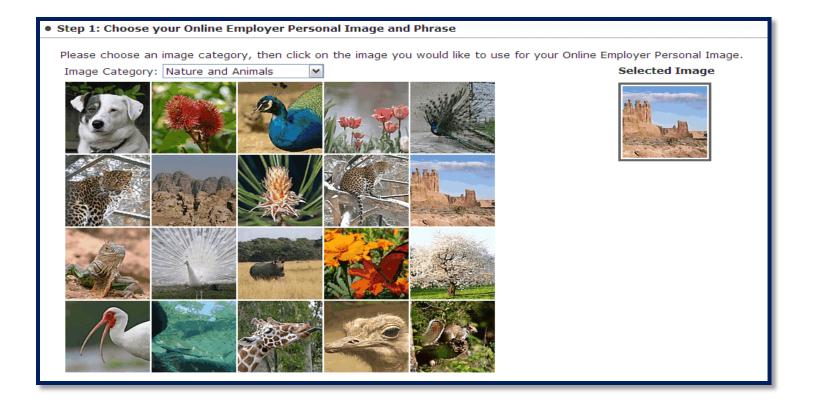

th at least 8 characters.
- ✓ Must contain 1 uppercase, 1 lowercase, 1 number and 1 symbol other than the ".", "()", or "@").
- ✓ Confirm password





### **Email**

- ✓ Enter Email Address
- ✓ Click Save Changes

|               | Login            | Smith1370             |
|---------------|------------------|-----------------------|
|               | Password         | •••••                 |
|               | Confirm Password | •••••                 |
| Email Address | Email Address    | joe.smith@hotmail.com |
|               |                  | Save Changes Reset    |



#### **Activate Account**

- ✓ Enter your Login
- ✓ Click Sign





#### **Activate Account**

- ✓ Enter your Password
- ✓ Click Sign In





## Personal Image

✓ Select an Online Employer Personal Image in Step 1.





#### **Phrase**

- ✓ Enter a phrase
- ✓ Click Next.





## **Security Questions**

- ✓ Answer 5 security questions
- ✓ Click Next.

| • Step 2: Create yo           | our Online Employer Enhanced Credentials Secret Questions                                                             |
|-------------------------------|-----------------------------------------------------------------------------------------------------------------------|
| Please select and would know. | provide answers to the secret questions below. The answer you give should be something that only you                  |
| Question 1:                   | What is your eldest child's middle name?                                                                              |
| Answer:                       | Ralph