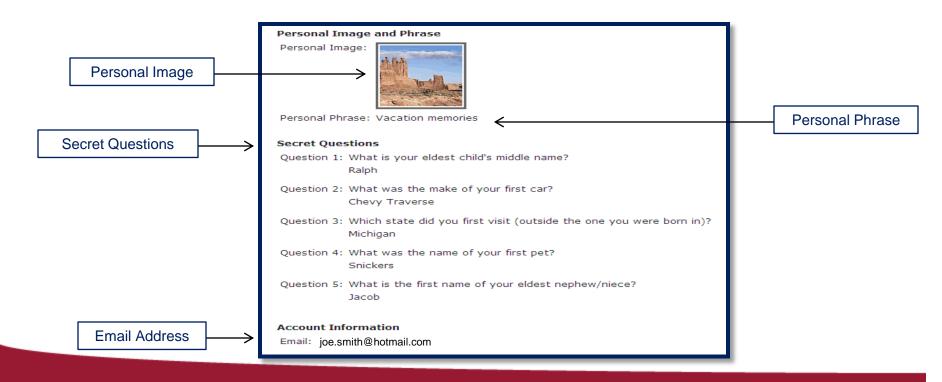

#### Confirmation

- ✓ Confirm Personal Image
- ✓ Confirm Personal Phrase.
- ✓ Confirm Secret Questions.
- ✓ Confirm Email Address.