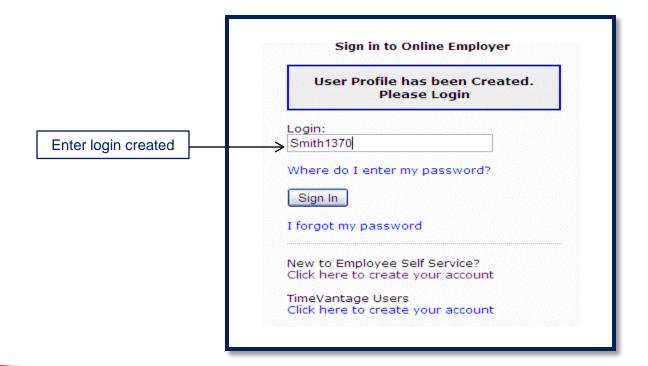

|
|       | Email Address    |                    |
|       |                  | Save Changes Reset |



#### **Password**

- ✓ Create a password with at least 8 characters.
- ✓ Must contain 1 uppercase, 1 lowercase, 1 number and 1 symbol other than the ".", "()", or "@").
- ✓ Confirm password





### **Email**

- ✓ Enter Email Address
- ✓ Click Save Changes

|               | Login            | Smith1370             |
|---------------|------------------|-----------------------|
|               | Password         | •••••                 |
|               | Confirm Password | •••••                 |
| Email Address | Email Address    | joe.smith@hotmail.com |
|               |                  | Save Changes Reset    |



#### **Activate Account**

- ✓ Enter your Login
- ✓ Click Sign





#### **Activate Account**

- ✓ Enter your Password
- ✓ Click Sign In





## Personal Image

✓ Select an Online Employer Personal Image in Step 1.





#### **Phrase**

- ✓ Enter a phrase
- ✓ Click Next.





## **Security Questions**

- ✓ Answer 5 security questions
- ✓ Click Next.

| • Step 2: Create yo           | our Online Employer Enhanced Credentials Secret Questions                                                             |
|-------------------------------|-----------------------------------------------------------------------------------------------------------------------|
| Please select and would know. | provide answers to the secret questions below. The answer you give should be something that only you                  |
| Question 1:                   | What is your el