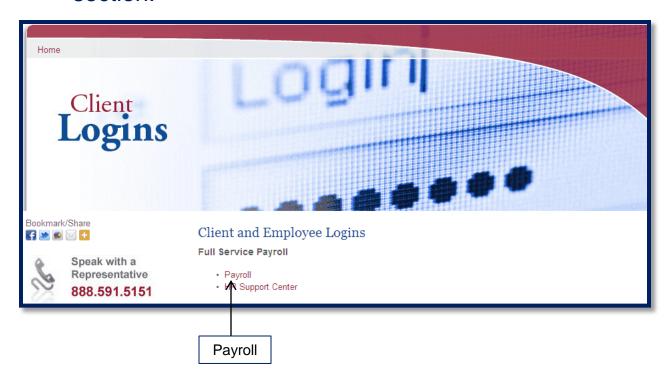

## First Time Employee Login

✓ Click on Payroll under the Client and Employee Logins section.