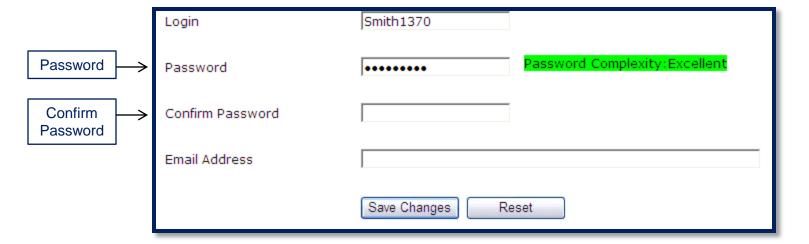

# Login

✓ Create a Login with at least 6 numeric and/or alpha characters.

| Login | Login            | Smith1370          |
|-------|------------------|--------------------|
|       | Password         |                    |
|       | Confirm Password |                    |
|       | Email Address    |                    |
|       |                  | Save Changes Reset |

#### **Password**

- ✓ Create a password with at least 8 characters.
- ✓ Must contain 1 uppercase, 1 lowercase, 1 number and 1 symbol other than the ".", "()", or "@").
- ✓ Confirm password

### **Email**

- ✓ Enter Email Address
- ✓ Click Save Changes

|               | Login            | Smith1370             |
|---------------|------------------|-----------------------|
|               | Password         | •••••                 |
|               | Confirm Password | •••••                 |
| Email Address | Email Address    | joe.smith@hotmail.com |
|               |                  | Save Changes Reset    |