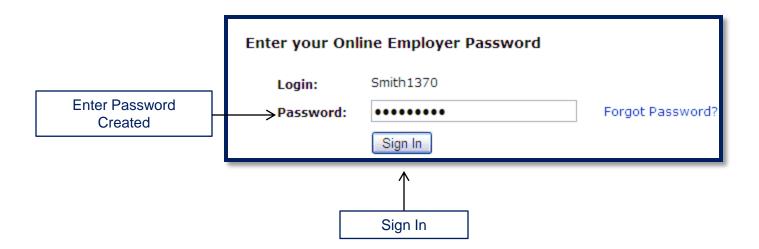

| Save Changes Reset |



#### **Password**

- ✓ Create a password with at least 8 characters.
- ✓ Must contain 1 uppercase, 1 lowercase, 1 number and 1 symbol other than the ".", "()", or "@").
- ✓ Confirm password





### **Email**

- ✓ Enter Email Address
- ✓ Click Save Changes

|               | Login            | Smith1370             |
|---------------|------------------|-----------------------|
|               | Password         | •••••                 |
|               | Confirm Password | •••••                 |
| Email Address | Email Address    | joe.smith@hotmail.com |
|               |                  | Save Changes Reset    |



#### **Activate Account**

- ✓ Enter your Login
- ✓ Click Sign





#### **Activate Account**

- ✓ Enter your Password
- ✓ Click Sign In





## Personal Image

✓ Select an Online Employer Personal Image in Step 1.





#### **Phrase**

- ✓ Enter a phrase
- ✓ Click Next.





## **Security Questions**

- ✓ Answer 5 security questions
- ✓ Click Next.

| • Step 2: Create yo           | our Online Employer Enhanced Credentials Secret Questions                                                             |
|-------------------------------|-----------------------------------------------------------------------------------------------------------------------|
| Please select and would know. | provide answers to the secret questions below. The answer you give should be something that only you                  |
| Question 1:                   | What is your eldest child's middle name?